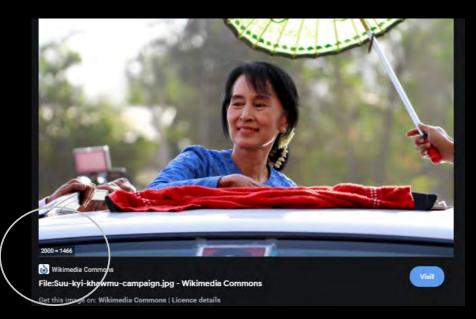

**1** To find Creative Commons-licensed images on Google, do an image search by keyword/s in the usual way.

**2** Click 'Tools' and select 'Creative Commons licenses' from the 'Usage rights' drop-down menu. **3** Click on a picture that interests you. An enlarged version will appear in the right-hand panel.

**4** Hover over it to see its dimensions, expressed in pixels, in the bottom-left corner of the image.